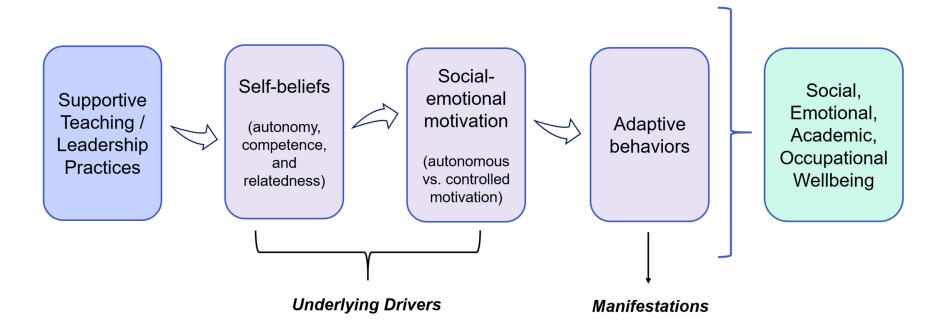

## **Social-Emotional Competence Development Process**

## References:

Collie, R.J. (2020). The development of social and emotional competence at school: An integrated model. *International Journal of Behavioral Development*, 44(1), 76-87. <a href="https://doi.org/10.1177/0165025419851864">https://doi.org/10.1177/0165025419851864</a>. See <a href="https://www.researchgate.net/publication/333679730">https://doi.org/10.1177/0165025419851864</a>. See <a href="https://www.researchgate.net/publication/333679730">https://www.researchgate.net/publication/333679730</a> for a freely accessible version.